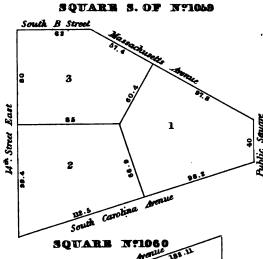

|   |
|   |   |   |   |   |
|   |   |   |   |   |
|   |   |   |   |   |
|   |   |   | • |   |
|   |   |   |   |   |
|   |   |   | • |   |
|   |   |   |   |   |
|   |   |   |   | • |
|   |   |   |   |   |
|   |   |   |   |   |
|   |   |   |   |   |
|   |   |   |   |   |

# SQUARE Nº1049 North H Street 1 14 th Street SQUARE Nº1051 10 13 14 15 9 16 SQUARE N. OF N:1049 14. Street Bast 14 " Street Kust 17 3 86.3 18 30 Morth H Street 6 19 136.3 138 North F Street SQUARK Nº1068 Forth F SQUARE Nº1056 10 n 12 SQUARE Nº1054 13 14th Street Bast 63.3 14 10 12 13 9 5 North A Street 8 15 15. Savet Base 110 16 7 SQUARE Nº1053 Street 100 25 6 10 u North Street 12 East 120 SQUARE Nº1050 15th Street 13 152.5 East 120 14 M." Street East 120 1 100 1 ß 3 100 5

100

Worth D Street

100

9

100

North























|   | • |        |   |
|---|---|--------|---|
|   |   |        |   |
|   |   |        |   |
|   |   |        |   |
|   |   |        |   |
|   |   |        |   |
|   |   |        |   |
|   |   |        |   |
|   | - |        |   |
|   |   |        |   |
|   |   | -<br>• |   |
|   |   |        |   |
|   |   |        |   |
| • |   |        |   |
|   |   |        | • |



| • | • |
|---|---|
| • |   |
|   |   |
|   |   |
|   |   |
|   | - |
|   |   |
|   |   |
|   |   |
|   |   |
|   |   |
|   |   |
|   |   |
|   |   |
|   |   |
|   |   |
|   |   |
|   |   |
|   |   |
|   |   |
| • |   |
|   |   |
|   |   |



# SQUARE NYIOTI



#### SQUARE S. OF Nº1072







SQUARE Nº1069



SQUARE Nº 1072





SQUARE Nº1075











# SQUARE Nº1086



# SQUARE Nº1087





# SQUARE Nº1089